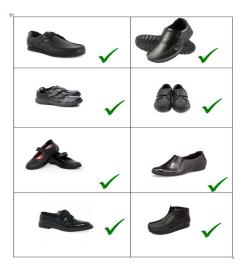

#### **School Shoes**

Shoes or trainers should be **plain black** without any coloured patterns or logos on them. If you are unsure, please check with the school.