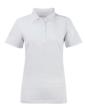

# Polo Shirts & Formal Skirts or Blouses

Pupils in 7,8,& 9 must wear a plain white polo shirt with no stripes or logos.

Pupils in year 10 & 11 should wear a white formal school shirt / blouse.

If your child is a Student Mentor, a **blue polo shirt** will be provided.