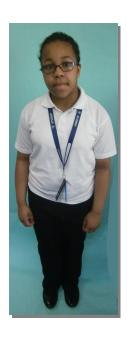

#### **School Uniform**

# Polo Shirts & Formal Skirts or Blouses

Pupils in 7,8,& 9 must wear a plain white polo shirt with no stripes or logos.

Pupils in year 10 & 11 should wear a white formal school shirt / blouse.

If your child is a Student Mentor, a **blue polo shirt** will be provided.

#### **Trousers & Skirts**

The school uniform is plain black trousers.

or a plain black skirt.

Girls choosing to wear a skirt must ensure that it is knee length or longer. Tights must be worn with skirts. Girls should not wear 'over the knee' skirts

### **Jumpers**

Plain black V neck jumper. School jumpers should not be replaced with cardigans

Hijab's must be black or

Black jeans, leggings and short skirts above knee length are not allowed.

Hooded tops (hoodies) are not permitted as part of the school uniform. Pupils will be asked to remove it before being allowed in class. Please send your child to school in the appropriate uniform