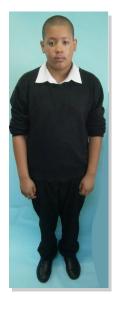

#### **School Uniform**

# Polo Shirts & Formal Skirts or Blouses

Pupils in 7,8,& 9 must wear a plain white polo shirt with no stripes or logos.

Pupils in year 10 & 11 should wear a white formal school shirt / blouse.

If your child is a Student Mentor, a **blue polo shirt** will be provided.

#### **Trousers & Skirts**

The school uniform is plain black trousers.

or a plain black skirt.

Girls choosing to wear a skirt must ensure that it is knee length or longer. Tights must be worn with skirts. Girls should not wear 'over the knee' skirts

### **Jumpers**

Plain black V neck jumper. School jumpers should not be replaced with cardigans

Hijab's must be black or

Black jeans, leggings and short skirts above knee length are not allowed.

Hooded tops (hoodies) are not permitted as part of the school uniform. Pupils will be asked to remove it before being allowed in class. Please send your child to school in the appropriate uniform