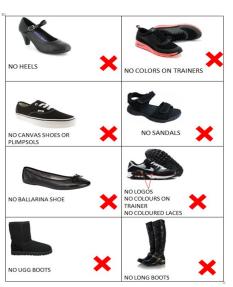

#### **School Shoes**

Shoes or trainers should be **plain black** without any coloured patterns or logos on them. If you are unsure, please check with the school.