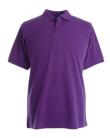

If your child is School Council Representative, a **red polo shirt** will be provided.

If your child is a Hair and Beauty student, a **purple polo shirt** will be provided.

This must only be worn on Salon days.