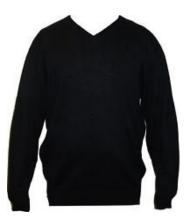

### **Jumpers**

Plain black V neck jumper. School jumpers should not be replaced with cardigans

Hijab's must be black or

Black jeans, leggings and short skirts above knee length are not allowed.

Hooded tops (hoodies) are not permitted as part of the school uniform. Pupils will be asked to remove it before being allowed in class. Please send your child to school in the appropriate uniform