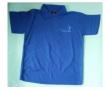

# Polo Shirts & Formal Skirts or Blouses

Pupils in 7,8,& 9 must wear a plain white polo shirt with no stripes or logos.

Pupils in year 10 & 11 should wear a white formal school shirt / blouse.

If your child is a Student Mentor, a **blue polo shirt** will be provided.