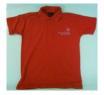

If your child is School Council Representative, a **red polo shirt** will be provided.

If your child is a Hair and Beauty student, a **purple polo shirt** will be provided.

This must only be worn on Salon days.